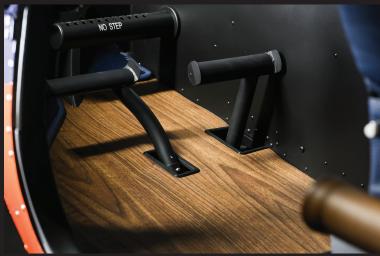

### **INTERIOR**

All new materials are available on the R66 NxG. This upgraded interior moves to a more upscale appearance in three new colors including a standard Stone on the Southwood trim and a choice of lighter Sand or Graphite for the mid Palo Verde Trim.

- Redesigned Trim Structures and Paint Schemes: Available with three new trim options for increased personalization.
- All-Glass Cockpit: Replaces traditional round gauges with advanced digital displays. Engine and system instruments are now provided on the Garmin TXi flight display.
- Autopilot: Industry first light helicopter with a standard 2-axis Garmin autopilot with enhanced safety features like limit cueing, single button level mode, hover assist, overspeed and under speed protection.
- Upgraded Interior: Features premium upholstery, incorporating high-quality finishes.