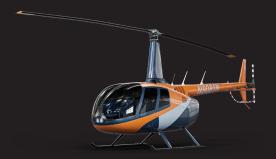

## ENHANCED EXTERIOR DESIGN

- Updated paint palette, including more metallic and standard colors.
- Polycarbonate impact-resistant windshield.
- New exterior LED landing lights for enhanced visibility during nighttime operations, with a pulse mode for further bird strike avoidance.

| Helicopter                                              | R66 NxG                                                             |
|---------------------------------------------------------|---------------------------------------------------------------------|
| Engine                                                  | Rolls-Royce RR300 Turbine                                           |
| Horsepower                                              | 300 shp turboshaft; derated to 270 shp takeoff & 224 shp continuous |
| Maximum Gross Weight                                    | 2700 lb (1225 kg)                                                   |
| Approximate Empty Weight (Including Oil & Std Avionics) | 1290 lb (585 kg)                                                    |
| Fuel Capacity / Weight                                  | 73.6 gal / 493 lb (224 kg)                                          |
| Pilot, Passengers, and Baggage (with Maximum Fuel)      | 917 lb (416 kg)                                                     |
| Maximum Airspeed (Vne) at Maximum Gross Weight          | 130 kts (240 km/h)                                                  |
| Cruise Speed at Maximum Gross Weight                    | up to 110 kts (204 km/h)                                            |
| Maximum Range (No Reserve)                              | approx 350 nm (650 km)                                              |
| Hover Ceiling IGE at Maximum Gross Weight               | over 10,000 ft                                                      |
| Hover Ceiling OGE at Maximum Gross Weight               | over 10,000 ft                                                      |
| Rate of Climb                                           | over 1000 fpm                                                       |
| Maximum Operating Altitude                              | 14,000 ft                                                           |
| Electrical System                                       | 28 volt                                                             |