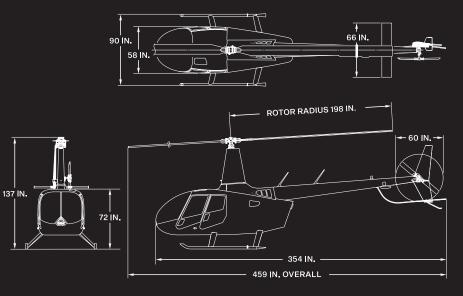

| Helicopter                                              | R66 NxG                                                             |
|---------------------------------------------------------|---------------------------------------------------------------------|
| Engine                                                  | Rolls-Royce RR300 Turbine                                           |
| Horsepower                                              | 300 shp turboshaft; derated to 270 shp takeoff & 224 shp continuous |
| Maximum Gross Weight                                    | 2700 lb (1225 kg)                                                   |
| Approximate Empty Weight (Including Oil & Std Avionics) | 1290 lb (585 kg)                                                    |
| Fuel Capacity / Weight                                  | 73.6 gal / 493 lb (224 kg)                                          |
| Pilot, Passengers, and Baggage (with Maximum Fuel)      | 917 lb (416 kg)                                                     |
| Maximum Airspeed (Vne) at Maximum Gross Weight          | 130 kts (240 km/h)                                                  |
| Cruise Speed at Maximum Gross Weight                    | up to 110 kts (204 km/h)                                            |
| Maximum Range (No Reserve)                              | approx 350 nm (650 km)                                              |
| Hover Ceiling IGE at Maximum Gross Weight               | over 10,000 ft                                                      |
| Hover Ceiling OGE at Maximum Gross Weight               | over 10,000 ft                                                      |
| Rate of Climb                                           | over 1000 fpm                                                       |
| Maximum Operating Altitude                              | 14,000 ft                                                           |
| Electrical System                                       | 28 volt                                                             |