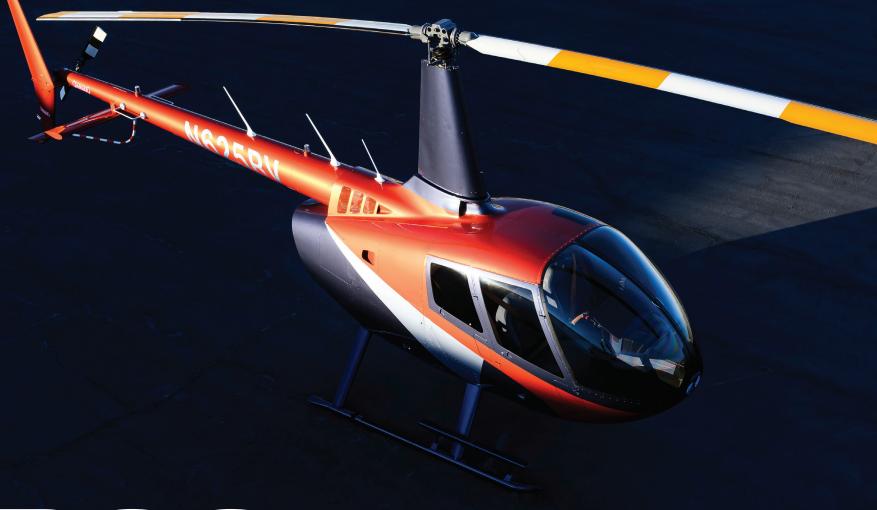

R66
N x G

## ENHANCED EXTERIOR DESIGN

- Updated paint palette, including more metallic and standard colors.
- Polycarbonate impact-resistant windshield.
- New exterior LED landing lights for enhanced visibility during nighttime operations, with a pulse mode for further bird strike avoidance.