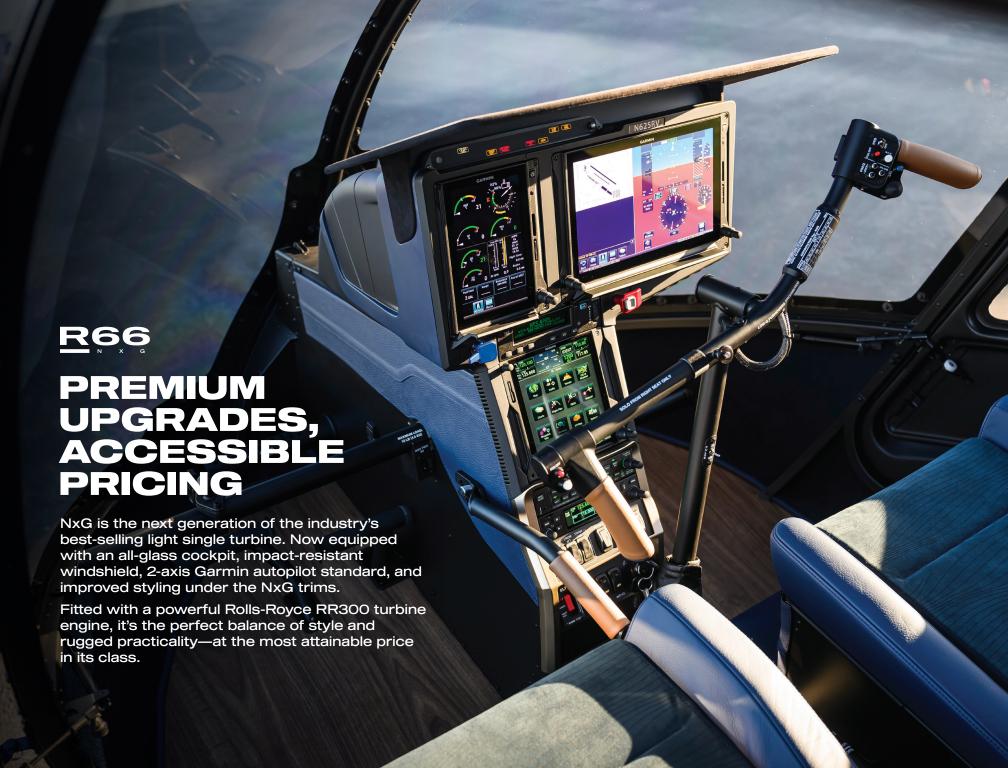

- Redesigned Trim Structures and Paint Schemes: Available with three new trim options for increased personalization.
- All-Glass Cockpit: Replaces traditional round gauges with advanced digital displays. Engine and system instruments are now provided on the Garmin TXi flight display.
- Autopilot: Industry first light helicopter with a standard 2-axis Garmin autopilot with enhanced safety features like limit cueing, single button level mode, hover assist, overspeed and under speed protection.
- Upgraded Interior: Features premium upholstery, incorporating high-quality finishes.